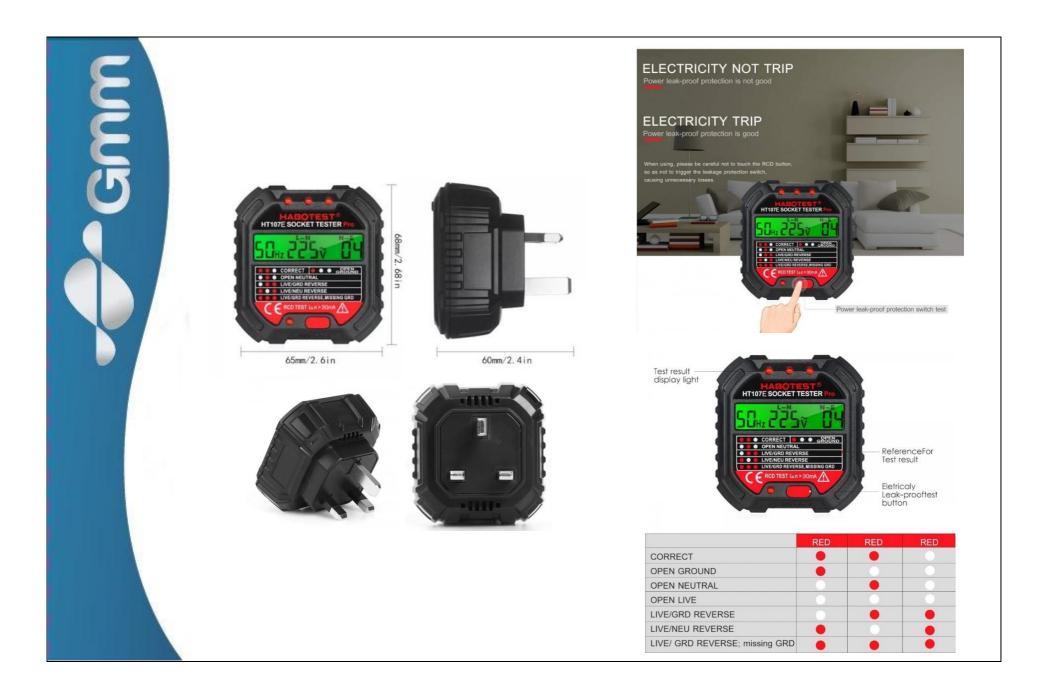

## Features:

- Mini portable design, easy to carry and simple to use.
- RCD (or GFCI) test.
- Phase Voltage, Leakage Voltage & Frequency test (with LCD).
- Can detect the wiring status of the socket quickly and accurately.
- Widely used in the school, laboratory, factory and other social fields.

## **Description:**

- It tests your protection system to ensure the household electrical safety.
- Widely used in the school, laboratory, factory and other social fields.

## Specifications:

- Operate voltage: 90 250V/45 65Hz
- Measure voltage: 90 250V/45 65Hz
- Leakage voltage: 0 99V/45 65Hz
- Accuracy: ±(2.0%+2)
- Altitude: ≤2000m
- RCD test: ≥30mA
- RCD working voltage: 220V±20V
- GFCI test: >5mA
- GFCI working voltage: 110V±20V
- Operating temperature: 0°C~40°C
- Operating humidity: 20%~80%RH
- Storage temperature: -10°C~50°C
- Storage humidity: 20%~80%RH
- Safety Rating: EN61010-1,-2-030;EN61326-1,CAT II 300V
- Dimension: 62 x 65 x 58mm
- Weight: 50g