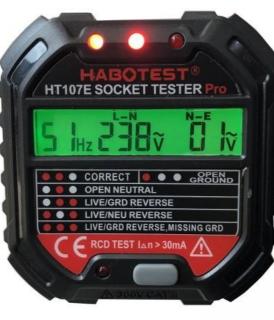

## Habotest HT107E Professional Socket Outlet Tester, Phase & Leakage Voltage Frequency, RCD Trip UK Plug

Model: HAHT107EBK Manufacture warranty: 12 months Country of Origin: China

## Features:

- Mini portable design, easy to carry and simple to use.
- RCD (or GFCI) test.
- Phase Voltage, Leakage Voltage & Frequency test (with LCD).
- Can detect the wiring status of the socket quickly and accurately.
- Widely used in the school, laboratory, factory and other social fields.

## **Description:**

- It tests your protection system to ensure the household electrical safety.
- Widely used in the school, laboratory, factory and other social fields.

## Specifications:

- Operate voltage: 90 250V/45 65Hz
- Measure voltage: 90 250V/45 65Hz
- Leakage voltage: 0 99V/45 65Hz
- Accuracy: ±(2.0%+2)
- Altitude: ≤2000m
- RCD test: ≥30mA
- RCD working voltage: 220V±20V
- GFCI test: >5mA
- GFCI working voltage: 110V±20V
- Operating temperature: 0°C~40°C
- Operating humidity: 20%~80%RH
- Storage temperature: -10°C~50°C
- Storage humidity: 20%~80%RH
- Safety Rating: EN61010-1,-2-030;EN61326-1,CAT II 300V
- Dimension: 62 x 65 x 58mm
- Weight: 50g